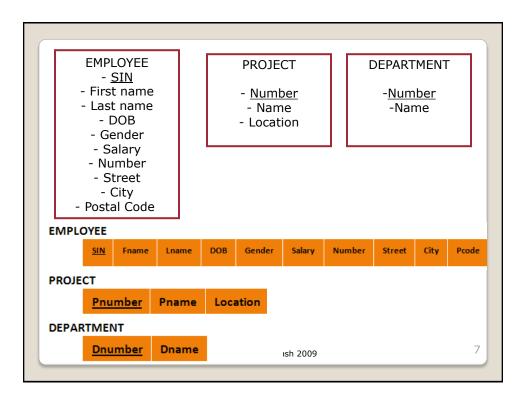

|      | • St       |              | will b<br>3 simp  |      |              |          |        | exist  | ing  |       |
|------|------------|--------------|-------------------|------|--------------|----------|--------|--------|------|-------|
| EMPL | OYEE       |              |                   |      |              |          |        |        |      |       |
|      | <u>SIN</u> | Fname        | Lname             | DOB  | Gender       | Salary   | Number | Street | City | Pcode |
| PROJ | ЕСТ        |              |                   |      |              |          |        |        |      |       |
|      | Pnu        | <u>mber</u>  | Pname             | Loca | ation        |          |        |        |      |       |
| DEPA |            | Т            |                   |      |              |          |        |        |      |       |
|      | Dnu        | <u>imber</u> | Dname             |      |              |          |        |        |      |       |
| PRO. | J_EMP      |              |                   | -    |              |          |        |        |      |       |
|      | <u>SIN</u> | <u>Pnu</u>   | <mark>mber</mark> | (    | ) Jalal Kawa | ash 2009 |        |        |      |       |

| MPLOYE    | E           |             |                          |     |          |        |        |        |      |           |         |
|-----------|-------------|-------------|--------------------------|-----|----------|--------|--------|--------|------|-----------|---------|
| <u>SI</u> | <u>N</u> Fn | name        | Lname                    | DOB | Gender   | Salary | Number | Street | City | Pcode     | Dnumber |
| ROJEC     | т           |             |                          |     |          |        |        |        |      |           |         |
|           | Pnun        | <u>nber</u> | Pnar                     | me  | Location | n Dn   | umber  |        |      |           |         |
| DEPAR     |             |             |                          |     |          |        |        |        |      |           |         |
|           |             | nt<br>mber  | Dn                       | ame |          |        |        |        |      |           |         |
|           | <u>Dnu</u>  |             | Dn                       | ame |          |        |        | The    | 9    |           |         |
| PROJ_E    | <u>Dnu</u>  | <u>mber</u> | Dn<br><mark>umber</mark> | ame |          |        | (      | Со     | mp   | ole<br>ma | te      |