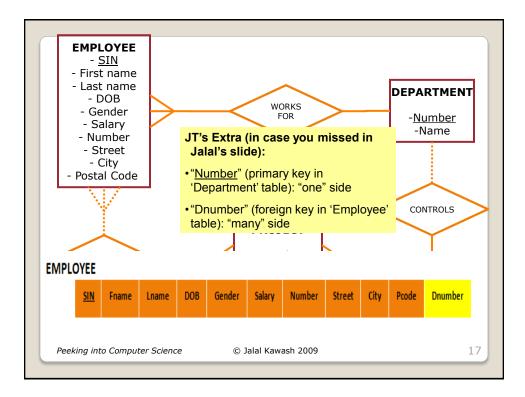

|      | • St       |              | will b<br>3 simp  |      |              |          |        | exist  | ing  |       |
|------|------------|--------------|-------------------|------|--------------|----------|--------|--------|------|-------|
| EMPL | OYEE       |              |                   |      |              |          |        |        |      |       |
|      | <u>SIN</u> | Fname        | Lname             | DOB  | Gender       | Salary   | Number | Street | City | Pcode |
| PROJ | ЕСТ        |              |                   |      |              |          |        |        |      |       |
|      | Pnu        | <u>mber</u>  | Pname             | Loca | ation        |          |        |        |      |       |
| DEPA |            | Т            |                   |      |              |          |        |        |      |       |
|      | Dnu        | <u>imber</u> | Dname             |      |              |          |        |        |      |       |
| PRO. | J_EMP      |              |                   | -    |              |          |        |        |      |       |
|      | <u>SIN</u> | <u>Pnu</u>   | <mark>mber</mark> | (    | ) Jalal Kawa | ash 2009 |        |        |      |       |

| MPLOYE    | E           |             |                          |     |          |        |        |        |      |           |         |
|-----------|-------------|-------------|--------------------------|-----|----------|--------|--------|--------|------|-----------|---------|
| <u>SI</u> | <u>N</u> Fn | name        | Lname                    | DOB | Gender   | Salary | Number | Street | City | Pcode     | Dnumber |
| ROJEC     | т           |             |                          |     |          |        |        |        |      |           |         |
|           | Pnun        | <u>nber</u> | Pnar                     | me  | Location | n Dn   | umber  |        |      |           |         |
| DEPAR     |             |             |                          |     |          |        |        |        |      |           |         |
|           |             | nt<br>mber  | Dn                       | ame |          |        |        |        |      |           |         |
|           | <u>Dnu</u>  |             | Dn                       | ame |          |        |        | The    | 9    |           |         |
| PROJ_E    | <u>Dnu</u>  | <u>mber</u> | Dn<br><mark>umber</mark> | ame |          |        | (      | Со     | mp   | ole<br>ma | te      |