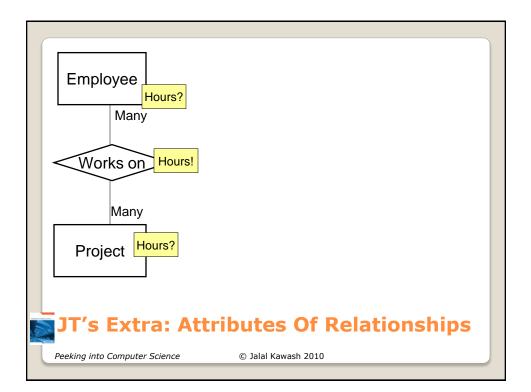

|                   | Fname            | Lname                     | -                   | ЮB         | Gender | Salary | Numb |                        |          | lity | Pcode   | Dnumbe |
|-------------------|------------------|---------------------------|---------------------|------------|--------|--------|------|------------------------|----------|------|---------|--------|
| 17171717          |                  | Beacon                    |                     | ug-1961    | Female | 70000  | 15   | Baron                  |          | gary | T2X Y0Y | 1      |
| 18181717          |                  | Field                     |                     | eb-1978    | Male   | 40000  | 15   | Kick                   | -        | gary | Y2K K0K | 1      |
| 12345678          | - J J            | Folk                      |                     | pr-1967    | Male   | 78000  | 123  | One R                  |          | onto | H1H J9J | 2      |
| 98765432          |                  | Band                      |                     | un-1985    | Female | 53500  | 2828 |                        |          | onto | K8O O8K | 2      |
| 66633399          | 9 Saleh          | Dice                      | 25-M                | ar-1970    | Male   | 90400  | 66   | Straight               | Way   To | onto | T4E T6B | 3      |
| 1                 |                  |                           |                     |            |        |        | Ĺ    | SIN                    | Pnumbe   | Hou  | urs     |        |
| DEPART<br>Dnumber | Dname            | MGR_                      | SIN                 |            |        |        |      | place                  |          | ung  |         |        |
| 1                 | IT               | 171717                    | 171                 | 12-Feb-20  | 008    |        | - 1  | SIN                    | Pnumbe   | Hoi  | urs     |        |
| 2                 | Finance          | 123456                    | 789                 | 1-Mar-20   | 002    |        | F    | 171717171              | 1        | 15   | 5       |        |
| 3                 | Marketing        | 666333                    | 9999                | 1-Jan-20   | 05     |        | -    | 17171717171            | 2        | 20   |         |        |
|                   |                  |                           |                     |            |        |        | -    | 171717171              | 4        | 5    | -       |        |
|                   | г                |                           |                     |            |        |        | _    | 181817178              | 1        | 30   |         |        |
| PROJEC            |                  |                           |                     |            | nber   |        | -    | 181817178              | 2        | 1(   | 0       |        |
| PROJEC<br>Pnumber | Pnam             | e                         | Location            | n Dnur     | noei   |        |      |                        |          |      | -       |        |
| <u> </u>          |                  | -                         | Location<br>Calgary |            |        |        |      | 123456789              | 3        | 40   | 0       |        |
| Pnumber           | Pnam             | oping                     |                     | 7 1        | 1      |        |      | 123456789<br>666333999 | 3 4      |      | -       |        |
| Pnumber<br>1      | Pnam<br>Web Shoj | pping<br>pgrade<br>iefits | Calgary             | 7 1<br>7 1 | L      |        |      |                        |          | 4(   | -       |        |