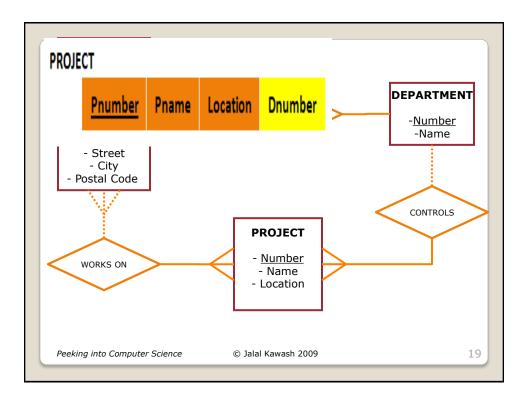

|      | • St       |              | will b<br>3 simp  |      |              |          |        | exist  | ing  |       |
|------|------------|--------------|-------------------|------|--------------|----------|--------|--------|------|-------|
| EMPL | OYEE       |              |                   |      |              |          |        |        |      |       |
|      | <u>SIN</u> | Fname        | Lname             | DOB  | Gender       | Salary   | Number | Street | City | Pcode |
| PROJ | ЕСТ        |              |                   |      |              |          |        |        |      |       |
|      | Pnu        | <u>mber</u>  | Pname             | Loca | ation        |          |        |        |      |       |
| DEPA |            | Т            |                   |      |              |          |        |        |      |       |
|      | Dnu        | <u>imber</u> | Dname             |      |              |          |        |        |      |       |
| PRO. | J_EMP      |              |                   | -    |              |          |        |        |      |       |
|      | <u>SIN</u> | <u>Pnu</u>   | <mark>mber</mark> | (    | ) Jalal Kawa | ash 2009 |        |        |      |       |

| MPLOYE    | E           |             |                          |     |          |        |        |        |      |           |         |
|-----------|-------------|-------------|--------------------------|-----|----------|--------|--------|--------|------|-----------|---------|
| <u>SI</u> | <u>N</u> Fn | name        | Lname                    | DOB | Gender   | Salary | Number | Street | City | Pcode     | Dnumber |
| ROJEC     | т           |             |                          |     |          |        |        |        |      |           |         |
|           | Pnun        | <u>nber</u> | Pnar                     | me  | Location | n Dn   | umber  |        |      |           |         |
| DEPAR     |             |             |                          |     |          |        |        |        |      |           |         |
|           |             | nt<br>mber  | Dn                       | ame |          |        |        |        |      |           |         |
|           | <u>Dnu</u>  |             | Dn                       | ame |          |        |        | The    | 9    |           |         |
| PROJ_E    | <u>Dnu</u>  | <u>mber</u> | Dn<br><mark>umber</mark> | ame |          |        | (      | Со     | mp   | ole<br>ma | te      |