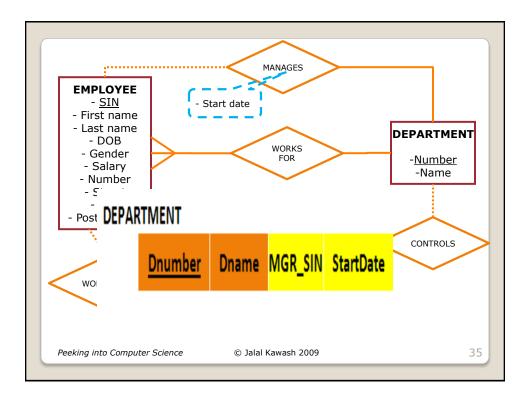

| Dnumber | Dname   | MGR_SIN | StartDate                     | Pnumber  | Pname  | Location |
|---------|---------|---------|-------------------------------|----------|--------|----------|
| • Proje | ect, de | epartmo | ent, or                       | . contro | ols ta | ble?     |
| A sch   |         |         | <b>no cl</b><br>© Jalal Kawas |          | near   | ning     |

| and             | Departm        | schema de<br>lent<br>umber to Di |           | 2       | t  |
|-----------------|----------------|----------------------------------|-----------|---------|----|
| PROJEC          | Г              |                                  |           |         |    |
| Pnumbe          | <u>r</u> Pname | Location                         |           |         |    |
| DEPART          | MENT           |                                  |           |         |    |
| Dnumbe          | <u>r</u> Dname | MGR_SIN                          | StartDate | Pnumber |    |
| Unn             | ecessa         | ry Red                           | undan     | cy      |    |
| Peeking into Co | mputer Science | © Jalal Kawa                     | ash 2010  |         | 43 |

| Dnumber                | Dname             | MGF   | R_SIN           | StartDate      | Pnumber  |          |
|------------------------|-------------------|-------|-----------------|----------------|----------|----------|
| 1                      | IT                | 1717  | 17171           | 12-Feb-2008    | 1        |          |
| 1                      | IT                | 1717  | 17171           | 12-Feb-2008    | 2        |          |
| 2                      | Finance           | 1234  | 56789           | 1-Mar-2002     | 3        |          |
| 3                      | Marketing         | 6663. |                 | 1 Jan-2005     | 4        |          |
| PROJ                   |                   |       |                 | e than one     | place to | change I |
| <b>PROJ</b><br>Pnumber | ECT<br>Pname      |       | Mor             |                | place to | change 1 |
|                        |                   | Ding  |                 | on             | place to | change I |
| Pnumber                | Pname             | -     | Locati          | on<br>ry       | place to | change 1 |
| Pnumber<br>1           | Pname<br>Web Shop | grade | Locati<br>Calga | on<br>ry<br>ry | place to | change : |