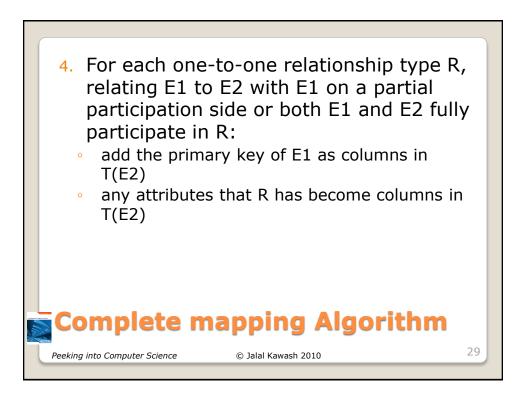

| Students tab | e<br>StudentFirstN | lame            | <br>Classes ta                  |    | assNumber         |  |
|--------------|--------------------|-----------------|---------------------------------|----|-------------------|--|
| 123456       | Jamie              |                 | CPSC                            | 20 | 3                 |  |
| 123457       | Stacey             |                 | CPSC Y                          | 23 | 1                 |  |
|              | StudentID          | Class           | <br>Linking tab<br>Class<br>Num | -  | Lecture No        |  |
|              | <u> </u>           |                 | <br>Class                       | -  | Lecture No     01 |  |
| 1            | StudentID          | Class           | <br>Class<br>Num                | -  |                   |  |
| 1            | studentID          | Class N<br>ENGL | <br>Class<br>Num<br>201         | -  | 01                |  |