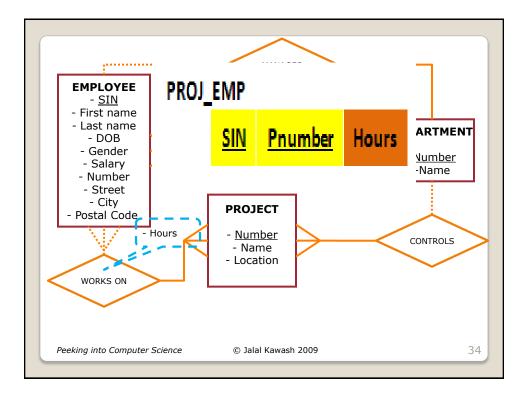

|      | • St       |              | will b<br>3 simp  |      |              |          |        | exist  | ing  |       |
|------|------------|--------------|-------------------|------|--------------|----------|--------|--------|------|-------|
| EMPL | OYEE       |              |                   |      |              |          |        |        |      |       |
|      | <u>SIN</u> | Fname        | Lname             | DOB  | Gender       | Salary   | Number | Street | City | Pcode |
| PROJ | ЕСТ        |              |                   |      |              |          |        |        |      |       |
|      | Pnu        | <u>mber</u>  | Pname             | Loca | ation        |          |        |        |      |       |
| DEPA |            | Т            |                   |      |              |          |        |        |      |       |
|      | Dnu        | <u>imber</u> | Dname             |      |              |          |        |        |      |       |
| PRO. | J_EMP      |              |                   | -    |              |          |        |        |      |       |
|      | <u>SIN</u> | <u>Pnu</u>   | <mark>mber</mark> | (    | ) Jalal Kawa | ash 2009 |        |        |      |       |

| MPLOYE    | E           |             |                          |     |          |        |        |        |      |           |         |
|-----------|-------------|-------------|--------------------------|-----|----------|--------|--------|--------|------|-----------|---------|
| <u>SI</u> | <u>N</u> Fn | name        | Lname                    | DOB | Gender   | Salary | Number | Street | City | Pcode     | Dnumber |
| ROJEC     | т           |             |                          |     |          |        |        |        |      |           |         |
|           | Pnun        | <u>nber</u> | Pnar                     | me  | Location | n Dn   | umber  |        |      |           |         |
| DEPAR     |             |             |                          |     |          |        |        |        |      |           |         |
|           |             | nt<br>mber  | Dn                       | ame |          |        |        |        |      |           |         |
|           | <u>Dnu</u>  |             | Dn                       | ame |          |        |        | The    | 9    |           |         |
| PROJ_E    | <u>Dnu</u>  | <u>mber</u> | Dn<br><mark>umber</mark> | ame |          |        | (      | Со     | mp   | ole<br>ma | te      |