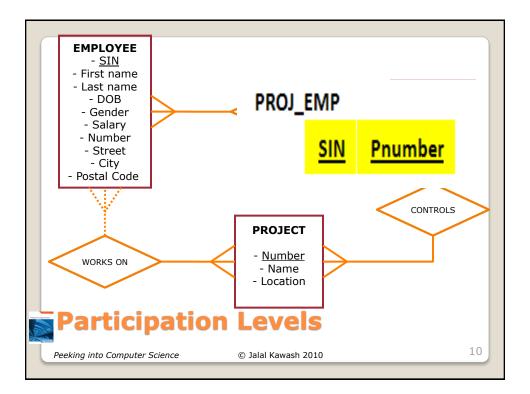

|      | • St       |              | will b<br>3 simp  |      |              |          |        | exist  | ing  |       |
|------|------------|--------------|-------------------|------|--------------|----------|--------|--------|------|-------|
| EMPL | OYEE       |              |                   |      |              |          |        |        |      |       |
|      | <u>SIN</u> | Fname        | Lname             | DOB  | Gender       | Salary   | Number | Street | City | Pcode |
| PROJ | ЕСТ        |              |                   |      |              |          |        |        |      |       |
|      | Pnu        | <u>mber</u>  | Pname             | Loca | ation        |          |        |        |      |       |
| DEPA |            | Т            |                   |      |              |          |        |        |      |       |
|      | Dnu        | <u>imber</u> | Dname             |      |              |          |        |        |      |       |
| PRO. | J_EMP      |              |                   | -    |              |          |        |        |      |       |
|      | <u>SIN</u> | <u>Pnu</u>   | <mark>mber</mark> | (    | ) Jalal Kawa | ash 2009 |        |        |      |       |

| MPLOYE    | E           |             |                          |     |          |        |        |        |      |           |         |
|-----------|-------------|-------------|--------------------------|-----|----------|--------|--------|--------|------|-----------|---------|
| <u>SI</u> | <u>N</u> Fn | name        | Lname                    | DOB | Gender   | Salary | Number | Street | City | Pcode     | Dnumber |
| ROJEC     | т           |             |                          |     |          |        |        |        |      |           |         |
|           | Pnun        | <u>nber</u> | Pnar                     | me  | Location | n Dn   | umber  |        |      |           |         |
| DEPAR     |             |             |                          |     |          |        |        |        |      |           |         |
|           |             | nt<br>mber  | Dn                       | ame |          |        |        |        |      |           |         |
|           | <u>Dnu</u>  |             | Dn                       | ame |          |        |        | The    | 9    |           |         |
| PROJ_E    | <u>Dnu</u>  | <u>mber</u> | Dn<br><mark>umber</mark> | ame |          |        | (      | Со     | mp   | ole<br>ma | te      |