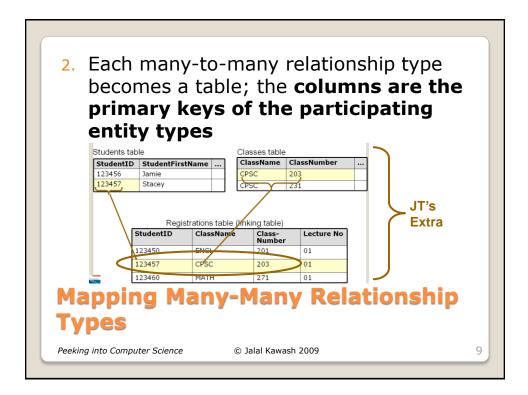

| Students tab | e<br>StudentFirstN | lame            | <br>Classes ta                  |    | assNumber         |  |
|--------------|--------------------|-----------------|---------------------------------|----|-------------------|--|
| 123456       | Jamie              |                 | CPSC                            | 20 | 3                 |  |
| 123457       | Stacey             |                 | CPSC Y                          | 23 | 1                 |  |
|              | StudentID          | Class           | <br>Linking tab<br>Class<br>Num | -  | Lecture No        |  |
|              | <u> </u>           |                 | <br>Class                       | -  | Lecture No     01 |  |
| 1            | StudentID          | Class           | <br>Class<br>Num                | -  |                   |  |
| 1            | studentID          | Class N<br>ENGL | <br>Class<br>Num<br>201         | -  | 01                |  |

| Students ta           | modeled in         | a                 | ιαιαυσ  | ase.         |                         |
|-----------------------|--------------------|-------------------|---------|--------------|-------------------------|
|                       | able               |                   |         |              |                         |
| StudentID             | StudentFirstN      | ame               | Student | LastName     |                         |
| 123456                | Jamie              |                   | Smyth   |              |                         |
| 123457                | Stacey             |                   | Walls   |              | -                       |
| 123458                | Angel              |                   | Lam     |              | -                       |
| Classes ta            | ble                |                   |         |              |                         |
|                       | ClassNumber        | Leci              | ture No | ClassDesc    | ription                 |
| ClassNam<br>e         | ClassNumber        | Leci              | ture No | ClassDesc    | ription                 |
| ClassNam              | ClassNumber<br>203 | <b>Lect</b><br>01 | ture No |              | ription<br>to Computers |
| ClassNam<br>e         |                    |                   | ture No | Introduction |                         |
| ClassNam<br>e<br>CPSC | 203                | 01                | ture No | Introduction | to Computers            |

|   | <ul> <li>JT's Extra (Null): Many to many relationships:<br/>directly modeled in a database.</li> </ul> |                |                |                |                                       |                                        |                |                       |  |                |   |  |  |  |
|---|--------------------------------------------------------------------------------------------------------|----------------|----------------|----------------|---------------------------------------|----------------------------------------|----------------|-----------------------|--|----------------|---|--|--|--|
|   | ClassNa<br>me                                                                                          | ClassN<br>mber | u Leo          | cture No       | ClassE                                | Descriptio                             | on             |                       |  |                |   |  |  |  |
|   | CPSC                                                                                                   | 203            | 01             |                | Introdu                               | ction to Co                            | omputers       |                       |  |                |   |  |  |  |
|   | CPSC                                                                                                   | 231            | 01             |                | Introduction to Computer<br>Science I |                                        |                |                       |  |                |   |  |  |  |
|   | CPSC                                                                                                   | 233            | 233 01         |                |                                       | Introduction to Computer<br>Science II |                |                       |  |                |   |  |  |  |
| / | $S_1$ $S_2$ $S_3$ $S_4$ $S_5$ $S_6$ $S_7$ $S_N$                                                        |                |                |                |                                       |                                        |                |                       |  |                |   |  |  |  |
| ( |                                                                                                        | 51             | S <sub>2</sub> | S <sub>3</sub> | S <sub>4</sub>                        | <b>S</b> <sub>5</sub>                  | S <sub>6</sub> | <b>S</b> <sub>7</sub> |  | S <sub>N</sub> |   |  |  |  |
| Ĺ |                                                                                                        | Bill           | Bob            | Mary           | Jane                                  | NULL                                   | NULL           | NULL                  |  | NULL           |   |  |  |  |
|   |                                                                                                        | Jim            | NULL           | NULL           | NULL                                  | NULL                                   | NULL           | NULL                  |  | NULL           | 7 |  |  |  |
|   | Peeking in                                                                                             | Alice          | Brett          | Charli<br>e    | Deac<br>on                            | Ernie                                  | Edgar          | Freda                 |  | NULL           | J |  |  |  |
|   |                                                                                                        |                | •              |                |                                       |                                        |                |                       |  |                |   |  |  |  |