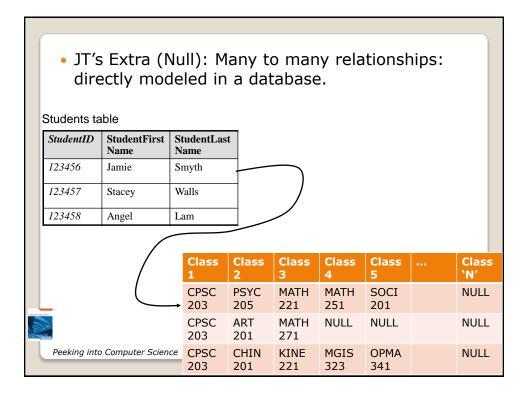

| Students ta           | modeled in         | a                 | ιαιαυσ  | ase.         |                         |
|-----------------------|--------------------|-------------------|---------|--------------|-------------------------|
|                       | able               |                   |         |              |                         |
| StudentID             | StudentFirstN      | ame               | Student | LastName     |                         |
| 123456                | Jamie              |                   | Smyth   |              |                         |
| 123457                | Stacey             |                   | Walls   |              | -                       |
| 123458                | Angel              |                   | Lam     |              | -                       |
| Classes ta            | ble                |                   |         |              |                         |
|                       | ClassNumber        | Leci              | ture No | ClassDesc    | ription                 |
| ClassNam<br>e         | ClassNumber        | Leci              | ture No | ClassDesc    | ription                 |
| ClassNam              | ClassNumber<br>203 | <b>Lect</b><br>01 | ture No |              | ription<br>to Computers |
| ClassNam<br>e         |                    |                   | ture No | Introduction |                         |
| ClassNam<br>e<br>CPSC | 203                | 01                | ture No | Introduction | to Computers            |

|   | <ul> <li>JT's Extra (Null): Many to many relationships:<br/>directly modeled in a database.</li> </ul> |                |                |                |                                       |                                        |                |                       |  |                |   |  |  |  |
|---|--------------------------------------------------------------------------------------------------------|----------------|----------------|----------------|---------------------------------------|----------------------------------------|----------------|-----------------------|--|----------------|---|--|--|--|
|   | ClassNa<br>me                                                                                          | ClassN<br>mber | u Leo          | cture No       | ClassE                                | Descriptio                             | on             |                       |  |                |   |  |  |  |
|   | CPSC                                                                                                   | 203            | 01             |                | Introdu                               | ction to Co                            | omputers       |                       |  |                |   |  |  |  |
|   | CPSC                                                                                                   | 231            | 01             |                | Introduction to Computer<br>Science I |                                        |                |                       |  |                |   |  |  |  |
|   | CPSC                                                                                                   | 233            | 233 01         |                |                                       | Introduction to Computer<br>Science II |                |                       |  |                |   |  |  |  |
| / | $S_1$ $S_2$ $S_3$ $S_4$ $S_5$ $S_6$ $S_7$ $S_N$                                                        |                |                |                |                                       |                                        |                |                       |  |                |   |  |  |  |
| ( |                                                                                                        | 51             | S <sub>2</sub> | S <sub>3</sub> | S <sub>4</sub>                        | <b>S</b> <sub>5</sub>                  | S <sub>6</sub> | <b>S</b> <sub>7</sub> |  | S <sub>N</sub> |   |  |  |  |
| Ĺ |                                                                                                        | Bill           | Bob            | Mary           | Jane                                  | NULL                                   | NULL           | NULL                  |  | NULL           |   |  |  |  |
|   |                                                                                                        | Jim            | NULL           | NULL           | NULL                                  | NULL                                   | NULL           | NULL                  |  | NULL           | 7 |  |  |  |
|   | Peeking in                                                                                             | Alice          | Brett          | Charli<br>e    | Deac<br>on                            | Ernie                                  | Edgar          | Freda                 |  | NULL           | J |  |  |  |
|   |                                                                                                        |                | •              |                |                                       |                                        |                |                       |  |                |   |  |  |  |