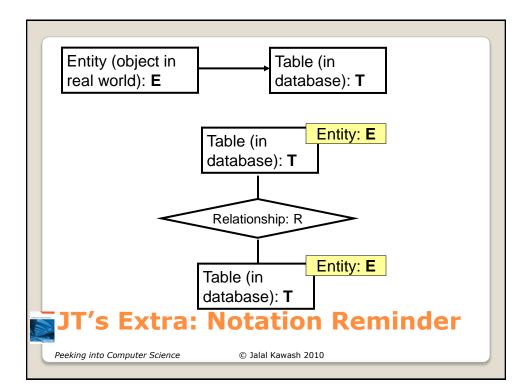

|     |          |        |        |        |      |           |         |
|           | Pnun        | <u>nber</u> | Pnar                     | me  | Location | n Dn   | umber  |        |      |           |         |
| DEPAR     |             |             |                          |     |          |        |        |        |      |           |         |
|           |             | nt<br>mber  | Dn                       | ame |          |        |        |        |      |           |         |
|           | <u>Dnu</u>  |             | Dn                       | ame |          |        |        | The    | 9    |           |         |
| PROJ_E    | <u>Dnu</u>  | <u>mber</u> | Dn<br><mark>umber</mark> | ame |          |        | (      | Со     | mp   | ole<br>ma | te      |







































| Dnumber | Dname   | MGR_SIN | StartDate                     | Pnumber  | Pname  | Location |
|---------|---------|---------|-------------------------------|----------|--------|----------|
| • Proje | ect, de | epartmo | ent, or                       | . contro | ols ta | ble?     |
| A sch   |         |         | <b>no cl</b><br>© Jalal Kawas |          | near   | ning     |



| and             | Departm        | schema de<br>lent<br>umber to Di |           | 2       | t  |
|-----------------|----------------|----------------------------------|-----------|---------|----|
| PROJEC          | Г              |                                  |           |         |    |
| Pnumbe          | <u>r</u> Pname | Location                         |           |