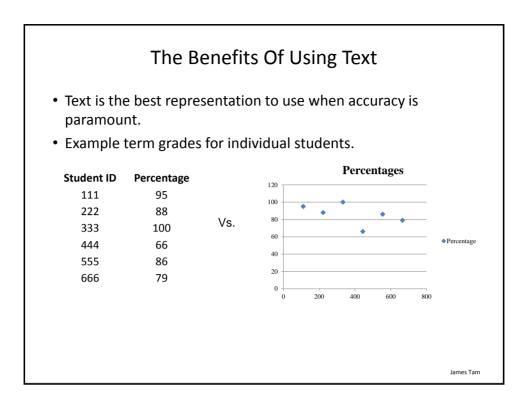

## What Representation Should Be Used In A Spreadsheet?

- Text?
- A graph?

-What type of graph? (Pie, bar, scatter etc.)

James Tam

























| Additional Issues Associated With Color (2)                                                                                                     |                                      |
|-------------------------------------------------------------------------------------------------------------------------------------------------|--------------------------------------|
| <ul> <li>When objects are small (text or small images) and color is used to<br/>distinguish information use highly saturated colors.</li> </ul> |                                      |
| This is<br>important<br>information!                                                                                                            | This is<br>important<br>information! |
|