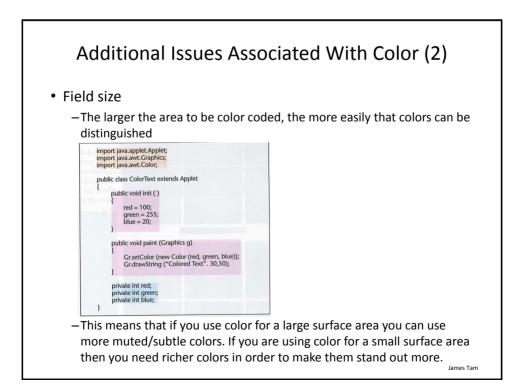

## What Representation Should Be Used In A Spreadsheet?

- Text?
- A graph?

-What type of graph? (Pie, bar, scatter etc.)

James Tam

























| Additional Issues Associated With Color (2)                                                                                                     |                                      |
|-------------------------------------------------------------------------------------------------------------------------------------------------|--------------------------------------|
| <ul> <li>When objects are small (text or small images) and color is used to<br/>distinguish information use highly saturated colors.</li> </ul> |                                      |
| This is<br>important<br>information!                                                                                                            | This is<br>important<br>information! |
|