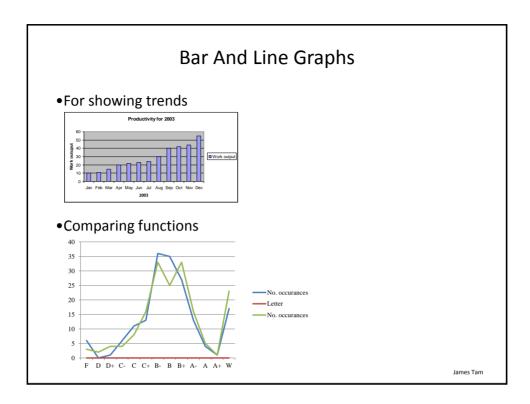

## What Representation Should Be Used In A Spreadsheet?

- Text?
- A graph?

-What type of graph? (Pie, bar, scatter etc.)

James Tam

























| Additional Issues Associated With Color (2)                                                                                                     |                                      |
|-------------------------------------------------------------------------------------------------------------------------------------------------|--------------------------------------|
| <ul> <li>When objects are small (text or small images) and color is used to<br/>distinguish information use highly saturated colors.</li> </ul> |                                      |
| This is<br>important<br>information!                                                                                                            | This is<br>important<br>information! |
|