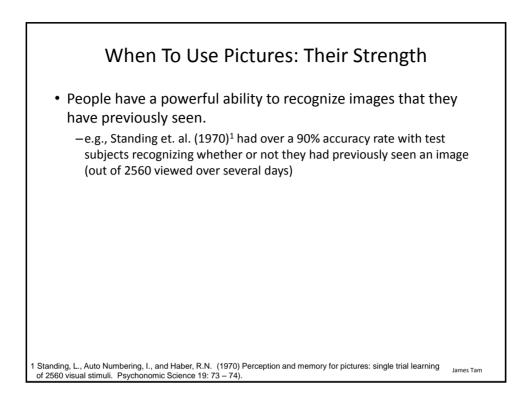

## What Representation Should Be Used In A Spreadsheet?

- Text?
- A graph?

-What type of graph? (Pie, bar, scatter etc.)

James Tam

























| Additional Issues Associated With Color (2)                                                                                                     |                                      |
|-------------------------------------------------------------------------------------------------------------------------------------------------|--------------------------------------|
| <ul> <li>When objects are small (text or small images) and color is used to<br/>distinguish information use highly saturated colors.</li> </ul> |                                      |
| This is<br>important<br>information!