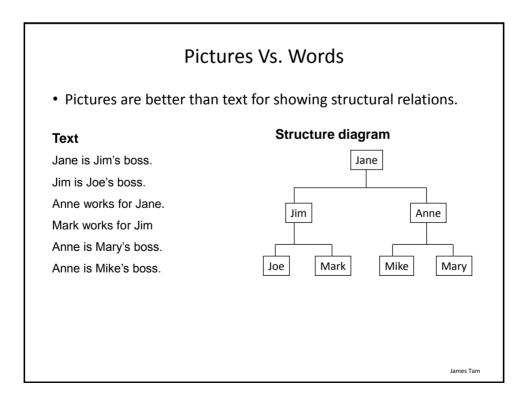

## What Representation Should Be Used In A Spreadsheet?

- Text?
- A graph?

-What type of graph? (Pie, bar, scatter etc.)

James Tam

























| Additional Issues Associated With Color (2)                                                                                                     |                                      |
|-------------------------------------------------------------------------------------------------------------------------------------------------|--------------------------------------|
| <ul> <li>When objects are small (text or small images) and color is used to<br/>distinguish information use highly saturated colors.</li> </ul> |                                      |
| This is<br>important<br>information!