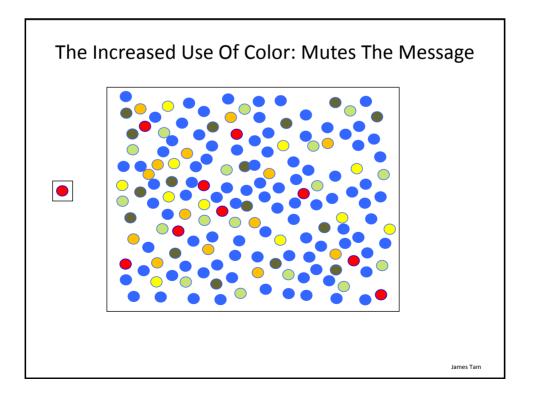

## What Representation Should Be Used In A Spreadsheet?

- Text?
- A graph?

-What type of graph? (Pie, bar, scatter etc.)

James Tam

























| Additional Issues Associated With Color (2)                                                                                                     |                                      |
|-------------------------------------------------------------------------------------------------------------------------------------------------|--------------------------------------|
| <ul> <li>When objects are small (text or small images) and color is used to<br/>distinguish information use highly saturated colors.</li> </ul> |                                      |
| This is<br>important<br>information!                                                                                                            | This is<br>important<br>information! |
|