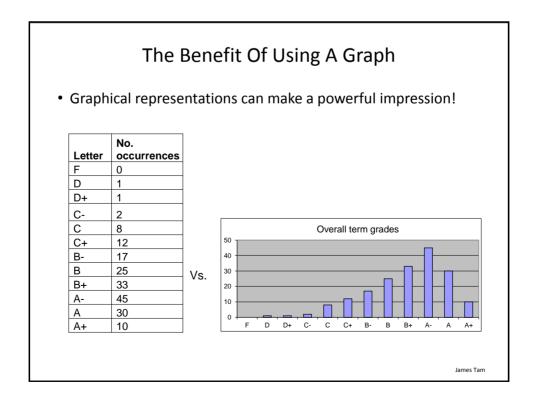

## What Representation Should Be Used In A Spreadsheet?

- Text?
- A graph?

-What type of graph? (Pie, bar, scatter etc.)

James Tam

























| Additional Issues Associated With Color (2)                                                                                                     |                                      |
|-------------------------------------------------------------------------------------------------------------------------------------------------|--------------------------------------|
| <ul> <li>When objects are small (text or small images) and color is used to<br/>distinguish information use highly saturated colors.</li> </ul> |                                      |
| This is<br>important<br>information!                                                                                                            | This is<br>important<br>information! |
|