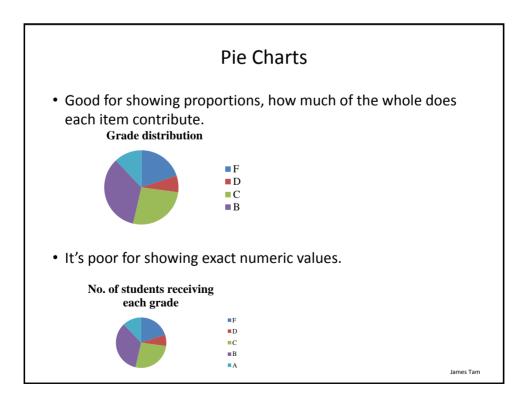

## What Representation Should Be Used In A Spreadsheet?

- Text?
- A graph?

-What type of graph? (Pie, bar, scatter etc.)

James Tam

























| Additional Issues Associated With Color (2)                                                                                                     |                                      |
|-------------------------------------------------------------------------------------------------------------------------------------------------|--------------------------------------|
| <ul> <li>When objects are small (text or small images) and color is used to<br/>distinguish information use highly saturated colors.</li> </ul> |                                      |
| This is<br>important<br>information!                                                                                                            | This is<br>important<br>information! |
|