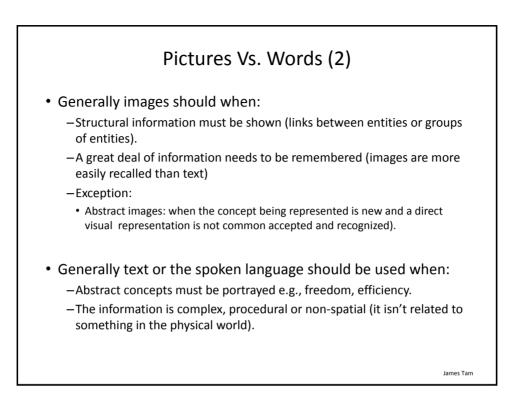

## What Representation Should Be Used In A Spreadsheet?

- Text?
- A graph?

-What type of graph? (Pie, bar, scatter etc.)

James Tam

























| Additional Issues Associated With Color (2)                                                                                                     |                                      |
|-------------------------------------------------------------------------------------------------------------------------------------------------|--------------------------------------|
| <ul> <li>When objects are small (text or small images) and color is used to<br/>distinguish information use highly saturated colors.</li> </ul> |                                      |
| This is<br>important<br>information!