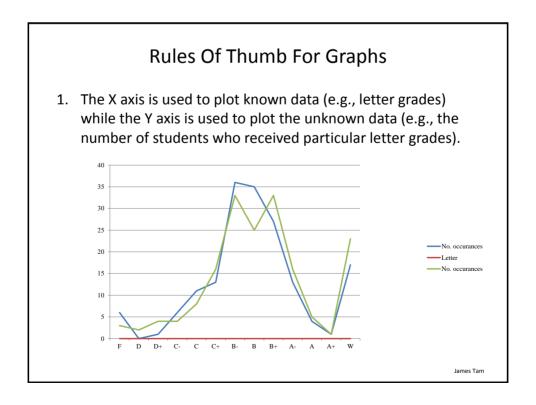

## What Representation Should Be Used In A Spreadsheet?

- Text?
- A graph?

-What type of graph? (Pie, bar, scatter etc.)

James Tam

























| Additional Issues Associated With Color (2)                                                                                                     |                                      |
|-------------------------------------------------------------------------------------------------------------------------------------------------|--------------------------------------|
| <ul> <li>When objects are small (text or small images) and color is used to<br/>distinguish information use highly saturated colors.</li> </ul> |                                      |
| This is<br>important<br>information!                                                                                                            | This is<br>important<br>information! |
|