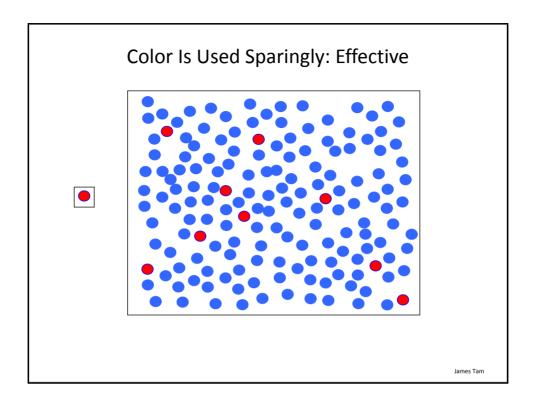

## What Representation Should Be Used In A Spreadsheet?

- Text?
- A graph?

-What type of graph? (Pie, bar, scatter etc.)

James Tam

























| Additional Issues Associated With Color (2)                                                                                                     |                                      |
|-------------------------------------------------------------------------------------------------------------------------------------------------|--------------------------------------|
| <ul> <li>When objects are small (text or small images) and color is used to<br/>distinguish information use highly saturated colors.</li> </ul> |                                      |
| This is<br>important<br>information!                                                                                                            | This is<br>important<br>information! |
|