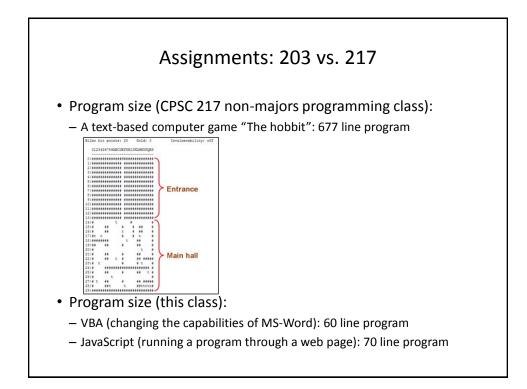

- Assignments
- Examinations
- In class bonus quiz questions



- (Partial) A1: Advanced word processing features (Word): 5% of term grade
- A2: Spreadsheet (Excel): 10% of term grade
- A3: Database (Access): 10% of term grade
- A4: Program writing: 10% of term grade



- Students should not see the assignment solutions produced by other students.
- Assignments will be marked by the tutorial instructor.
  - Grades will be posted in D2L
  - You can contact him/her for the grade and/or the completed marking sheet.
  - If you still have questions or issues after contacting your TA then feel free to contact your course instructor.