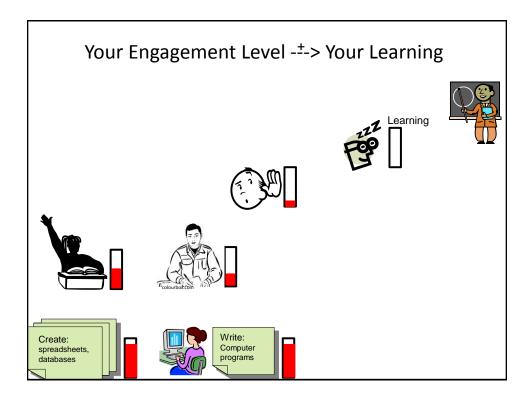

- Assignments
- Examinations
- In class bonus quiz questions



- (Partial) A1: Advanced word processing features (Word): 5% of term grade
- A2: Spreadsheet (Excel): 10% of term grade
- A3: Database (Access): 10% of term grade
- A4: Program writing: 10% of term grade



- Students should not see the assignment solutions produced by other students.
- Assignments will be marked by the tutorial instructor.
  - Grades will be posted in D2L
  - You can contact him/her for the grade and/or the completed marking sheet.
  - If you still have questions or issues after contacting your TA then feel free to contact your course instructor.