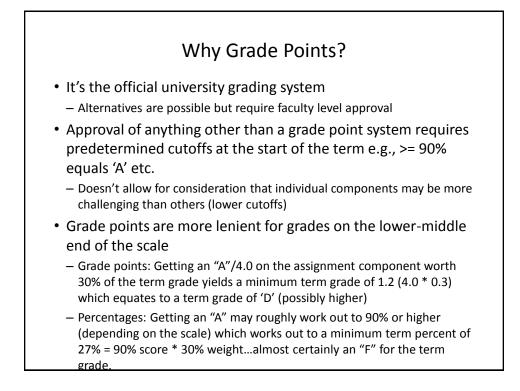

- Assignments
- Examinations
- In class bonus quiz questions



- (Partial) A1: Advanced word processing features (Word): 5% of term grade
- A2: Spreadsheet (Excel): 10% of term grade
- A3: Database (Access): 10% of term grade
- A4: Program writing: 10% of term grade



- Students should not see the assignment solutions produced by other students.
- Assignments will be marked by the tutorial instructor.
  - Grades will be posted in D2L
  - You can contact him/her for the grade and/or the completed marking sheet.
  - If you still have questions or issues after contacting your TA then feel free to contact your course instructor.