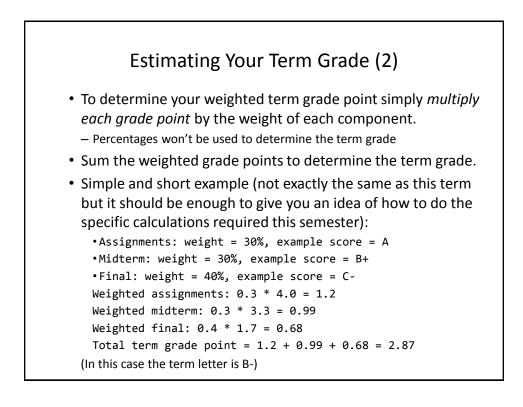

- Assignments
- Examinations
- In class bonus quiz questions



- (Partial) A1: Advanced word processing features (Word): 5% of term grade
- A2: Spreadsheet (Excel): 10% of term grade
- A3: Database (Access): 10% of term grade
- A4: Program writing: 10% of term grade



- Students should not see the assignment solutions produced by other students.
- Assignments will be marked by the tutorial instructor.
  - Grades will be posted in D2L
  - You can contact him/her for the grade and/or the completed marking sheet.
  - If you still have questions or issues after contacting your TA then feel free to contact your course instructor.