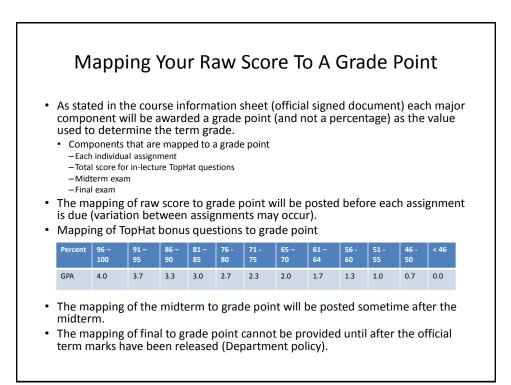

- Assignments
- Examinations
- In class bonus quiz questions



- (Partial) A1: Advanced word processing features (Word): 5% of term grade
- A2: Spreadsheet (Excel): 10% of term grade
- A3: Database (Access): 10% of term grade
- A4: Program writing: 10% of term grade



- Students should not see the assignment solutions produced by other students.
- Assignments will be marked by the tutorial instructor.
  - Grades will be posted in D2L
  - You can contact him/her for the grade and/or the completed marking sheet.
  - If you still have questions or issues after contacting your TA then feel free to contact your course instructor.